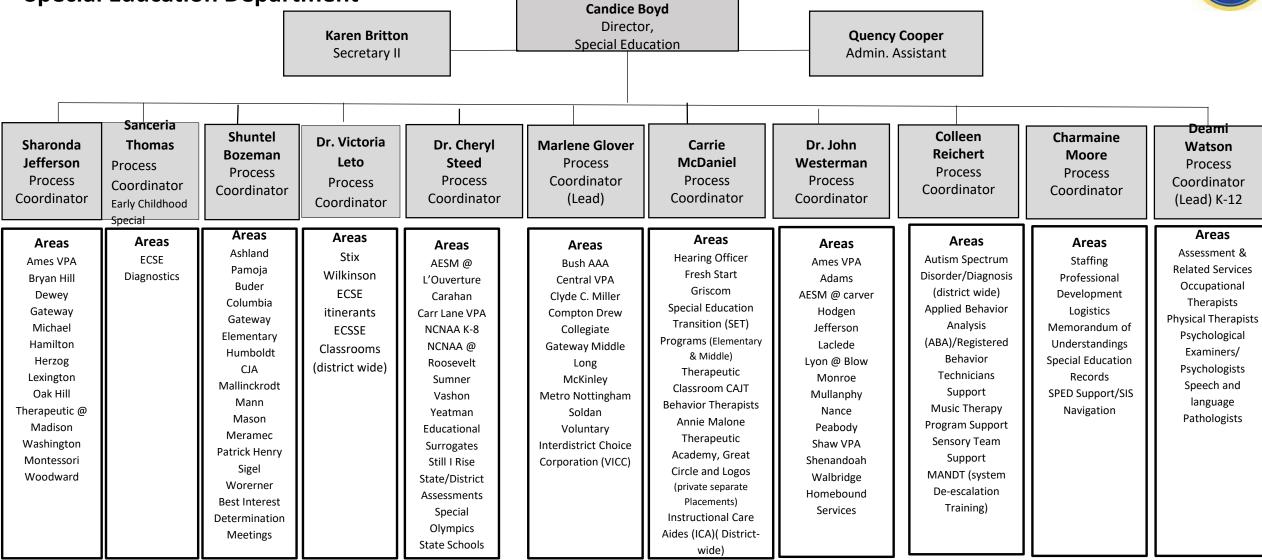

### **Special Education Department**

**Candice Boyd** Director,

Updated: August 11, 2022